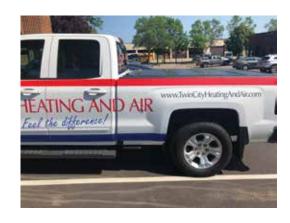

## www.TwinCityHeatingAndAir.com

**RIGHT** 

LEFT

**BACK** 

www.KortSigns.com

Type: 2010 Savana Wrap

Size: See Notes
Overall Sq. Ft.
Date: 7/29/2019

**Estimated Price:** 

Notes: Right Panel: 34"H x 148" W

Website R Panel: 7.8" H x 91" W

Left: 34"H x 148" W Website L: 7.8" H x 91" W

Back: 29"H x 72" W

Back Feel The Difference: 13.2"H x 61.5" W