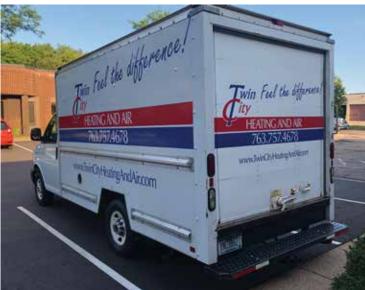

2010 GMC Savana 12' Box Wrap

## Twin Feel the difference! Tity

## HEATING AND AIR

763.757.4678

## www.TwinCityHeatingAndAir.com

**RIGHT** 

LEFT

**BACK** 

www.KortSigns.com

Type: 2010 Savana Wrap

Size: See Notes
Overall Sq. Ft.
Date: 7/29/2019

**Estimated Price:** 

Notes: Right Panel: 34"H x 148" W

Website R Panel: 7.8" H x 91" W

Left: 34"H x 148" W Website L: 7.8" H x 91" W

Back: 29"H x 72" W

Back Feel The Difference: 13.2"H x 61.5" W