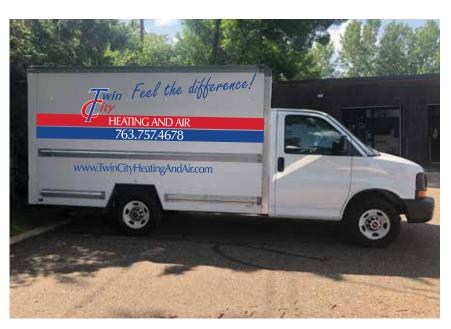

2010 GMC Savana 12' Box Wrap

## Twin Feel the difference! Tity

## HEATING AND AIR

763.757.4678

## www.TwinCityHeatingAndAir.com

**RIGHT** 

LEFT

**BACK** 

www.KortSigns.com

Type: 2010 Savana Wrap

Size: See Notes
Overall Sq. Ft.
Date: 7/29/2019

**Estimated Price:** 

Notes: Right Panel: 34"H x 148" W

Website R Panel: 7.8" H x 91" W

Left: 34"H x 148" W Website L: 7.8" H x 91" W

Back: 29"H x 72" W

Back Feel The Difference: 13.2"H x 61.5" W