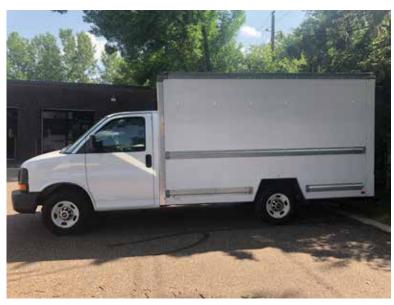

2010 GMC Savana 12' Box Wrap

## www.TwinCityHeatingAndAir.com

**RIGHT** 

LEFT

**BACK** 

www.KortSigns.com

Type: 2010 Savana Wrap

Size: See Notes
Overall Sq. Ft.
Date: 7/29/2019

**Estimated Price:** 

Notes: Right Panel: 34"H x 148" W

Website R Panel: 7.8" H x 91" W

Left: 34"H x 148" W Website L: 7.8" H x 91" W

Back: 29"H x 72" W

Back Feel The Difference: 13.2"H x 61.5" W