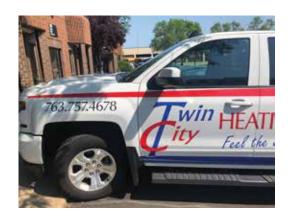

## www.TwinCityHeatingAndAir.com

**RIGHT** 

LEFT

**BACK** 

www.KortSigns.com

Type: 2010 Savana Wrap

Size: See Notes
Overall Sq. Ft.
Date: 7/29/2019

**Estimated Price:** 

Notes: Right Panel: 34"H x 148" W

Website R Panel: 7.8" H x 91" W

Left: 34"H x 148" W Website L: 7.8" H x 91" W

Back: 29"H x 72" W

Back Feel The Difference: 13.2"H x 61.5" W