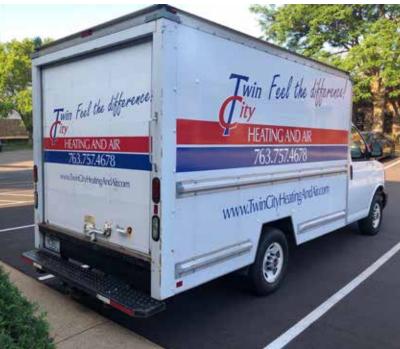

2010 GMC Savana 12' Box Wrap

## Twin Feel the difference! Tity

## HEATING AND AIR

763.757.4678

## www.TwinCityHeatingAndAir.com

**RIGHT** 

LEFT

**BACK** 

www.KortSigns.com

Type: 2010 Savana Wrap

Size: See Notes
Overall Sq. Ft.
Date: 7/29/2019

**Estimated Price:** 

Notes: Right Panel: 34"H x 148" W

Website R Panel: 7.8" H x 91" W

Left: 34"H x 148" W Website L: 7.8" H x 91" W

Back: 29"H x 72" W

Back Feel The Difference: 13.2"H x 61.5" W