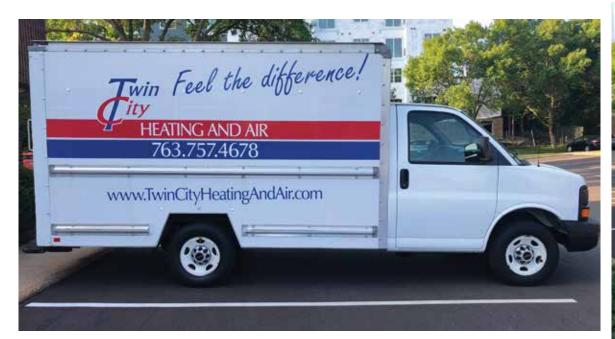

2010 GMC Savana 12' Box Wrap

## Twin Feel the difference! Tity

## HEATING AND AIR

763.757.4678

## www.TwinCityHeatingAndAir.com

**RIGHT** 

LEFT

**BACK** 

www.KortSigns.com

Type: 2010 Savana Wrap

Size: See Notes
Overall Sq. Ft.
Date: 7/29/2019

**Estimated Price:** 

Notes: Right Panel: 34"H x 148" W

Website R Panel: 7.8" H x 91" W

Left: 34"H x 148" W Website L: 7.8" H x 91" W

Back: 29"H x 72" W

Back Feel The Difference: 13.2"H x 61.5" W