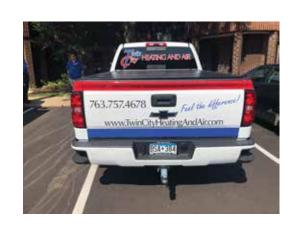

## www.TwinCityHeatingAndAir.com

**RIGHT** 

LEFT

**BACK** 

www.KortSigns.com

Type: 2010 Savana Wrap

Size: See Notes
Overall Sq. Ft.
Date: 7/29/2019

**Estimated Price:** 

Notes: Right Panel: 34"H x 148" W

Website R Panel: 7.8" H x 91" W

Left: 34"H x 148" W Website L: 7.8" H x 91" W

Back: 29"H x 72" W

Back Feel The Difference: 13.2"H x 61.5" W