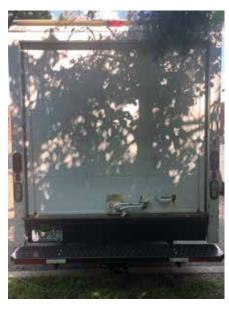

2010 GMC Savana 12' Box Wrap

## www.TwinCityHeatingAndAir.com

**RIGHT** 

LEFT

**BACK** 

www.KortSigns.com

Type: 2010 Savana Wrap

Size: See Notes
Overall Sq. Ft.
Date: 7/29/2019

**Estimated Price:** 

Notes: Right Panel: 34"H x 148" W

Website R Panel: 7.8" H x 91" W

Left: 34"H x 148" W Website L: 7.8" H x 91" W

Back: 29"H x 72" W

Back Feel The Difference: 13.2"H x 61.5" W