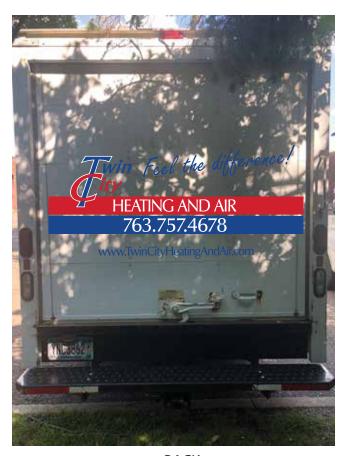

2010 GMC Savana 12' Box Wrap

## Twin Feel the difference! Tity

## HEATING AND AIR

763.757.4678

## www.TwinCityHeatingAndAir.com

**RIGHT** 

LEFT

**BACK** 

www.KortSigns.com

Type: 2010 Savana Wrap

Size: See Notes
Overall Sq. Ft.
Date: 7/29/2019

**Estimated Price:** 

Notes: Right Panel: 34"H x 148" W

Website R Panel: 7.8" H x 91" W

Left: 34"H x 148" W Website L: 7.8" H x 91" W

Back: 29"H x 72" W

Back Feel The Difference: 13.2"H x 61.5" W