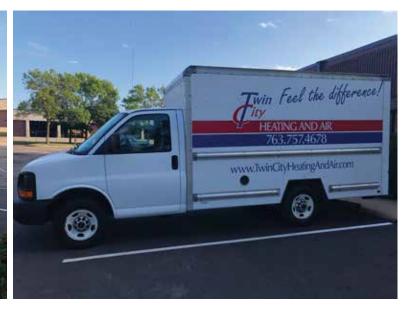

2010 GMC Savana 12' Box Wrap

## Twin Feel the difference! Tity

## HEATING AND AIR

763.757.4678

## www.TwinCityHeatingAndAir.com

**RIGHT** 

LEFT

**BACK** 

www.KortSigns.com

Type: 2010 Savana Wrap

Size: See Notes
Overall Sq. Ft.
Date: 7/29/2019

**Estimated Price:** 

Notes: Right Panel: 34"H x 148" W

Website R Panel: 7.8" H x 91" W

Left: 34"H x 148" W Website L: 7.8" H x 91" W

Back: 29"H x 72" W

Back Feel The Difference: 13.2"H x 61.5" W