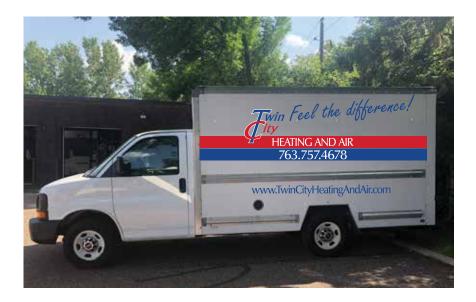

2010 GMC Savana 12' Box Wrap

## Twin Feel the difference! Tity

## HEATING AND AIR

763.757.4678

## www.TwinCityHeatingAndAir.com

**RIGHT** 

LEFT

**BACK** 

www.KortSigns.com

Type: 2010 Savana Wrap

Size: See Notes
Overall Sq. Ft.
Date: 7/29/2019

**Estimated Price:** 

Notes: Right Panel: 34"H x 148" W

Website R Panel: 7.8" H x 91" W

Left: 34"H x 148" W Website L: 7.8" H x 91" W

Back: 29"H x 72" W

Back Feel The Difference: 13.2"H x 61.5" W