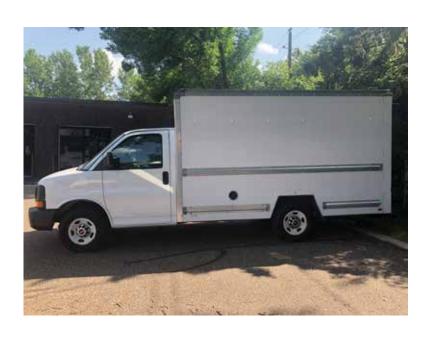

2010 GMC Savana 12' Box Wrap

## www.TwinCityHeatingAndAir.com

**RIGHT** 

LEFT

**BACK** 

www.KortSigns.com

Type: 2010 Savana Wrap

Size: See Notes
Overall Sq. Ft.
Date: 7/29/2019

**Estimated Price:** 

Notes: Right Panel: 34"H x 148" W

Website R Panel: 7.8" H x 91" W

Left: 34"H x 148" W Website L: 7.8" H x 91" W

Back: 29"H x 72" W

Back Feel The Difference: 13.2"H x 61.5" W