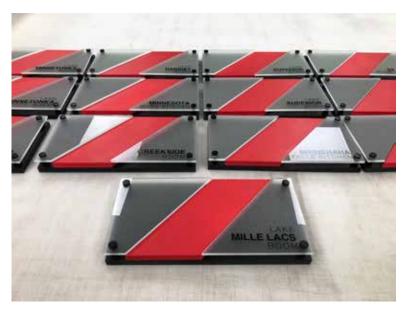

ST. CROIX
RIVER KITCHEN

SUPERIOR ROOM

SUPERIOR ROOM LAKE MINNETONKA ROOM

CREEKSIDE ROOM

> LAKE HARRIET ROOM

First Draft Of Sign Made and Put Together

Hand Building and Putting Together Signs

Final of All Conference Room Signs