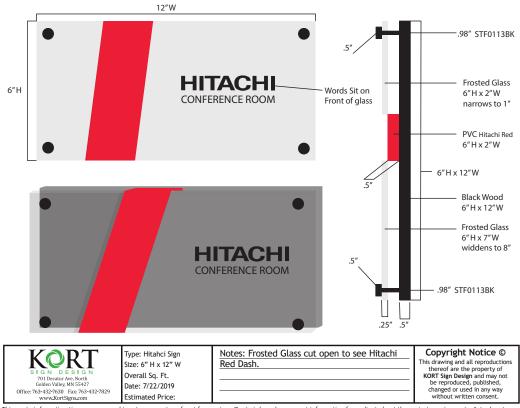

## Design Mock Up of Signs

Final Design of Sign

Frosted Acrylic Cut Out om CNC Out of 1" Frosted Acrylic

Black Backer Cut Out on CNC Out of 2" Black PVC

Hand Painted Hitachi Red Sign Dash Cut Out on CNC Out of 2" White PVC