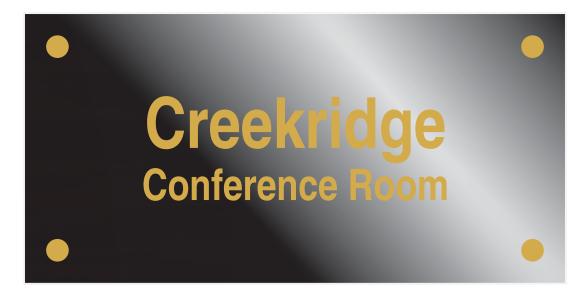

## HITACHI

Wanted New Design of Conference Room Signs

Old Conference Room Sign Design

Client Wants New Sign to Look Similar To Name Plate

Design Research and Ideas From Client

Hand Drawn Concept and Idea For Conference Room