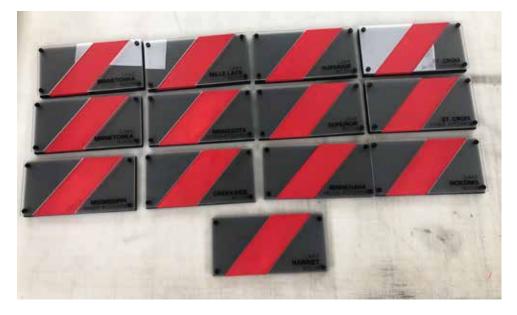

ST. CROIX
RIVER KITCHEN

MILLE LACS
ROOM
LAKE
MINNETONKA
ROOM

MISSISSIPPI RIVER KITCHEN

ROOM LAKE

MINNESOTA RIVER KITCHEN

NOKOMIS ROOM

LAKF

MINNEHAHA FALLS KITCHEN

ST. CROIX
RIVER KITCHEN

SUPERIOR ROOM

SUPERIOR ROOM LAKE MINNETONKA ROOM

CREEKSIDE ROOM

> LAKE HARRIET ROOM

First Draft Of Sign Made and Put Together

Hand Building and Putting Together Signs

Final of All Conference Room Signs