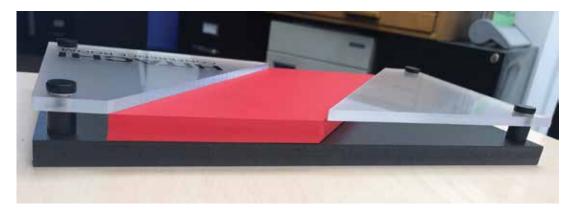

## Design Mock Up of Signs

Final Design of Sign

Frosted Acrylic Cut Out om CNC Out of 1" Frosted Acrylic

Black Backer Cut Out on CNC Out of 2" Black PVC

Hand Painted Hitachi Red Sign Dash Cut Out on CNC Out of 2" White PVC