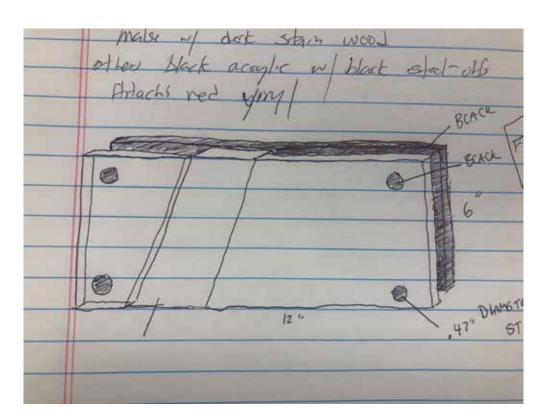

## HITACHI

Wanted New Design of Conference Room Signs

Old Conference Room Sign Design

Client Wants New Sign to Look Similar To Name Plate

Design Research and Ideas From Client

Hand Drawn Concept and Idea For Conference Room