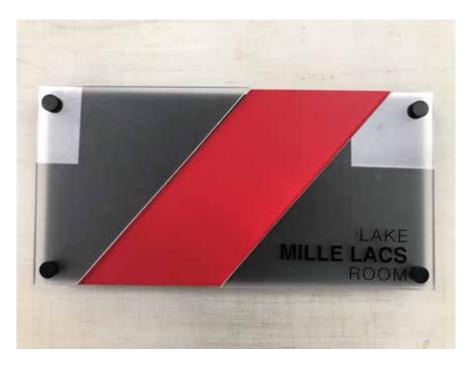

## Design Mock Up of Signs

Final Design of Sign

Frosted Acrylic Cut Out om CNC Out of 1" Frosted Acrylic

Black Backer Cut Out on CNC Out of 2" Black PVC

Hand Painted Hitachi Red Sign Dash Cut Out on CNC Out of 2" White PVC