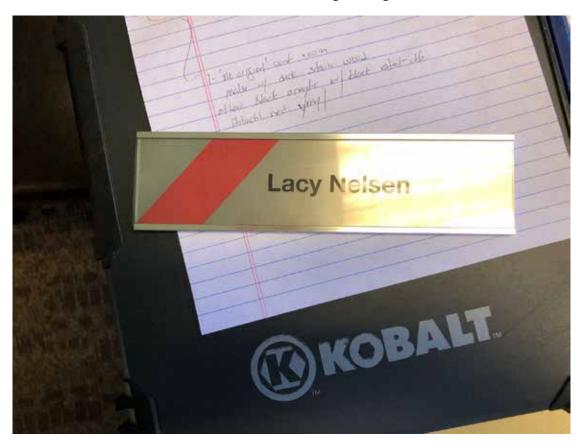

## HITACHI

Wanted New Design of Conference Room Signs

Old Conference Room Sign Design

Client Wants New Sign to Look Similar To Name Plate

Design Research and Ideas From Client

Hand Drawn Concept and Idea For Conference Room