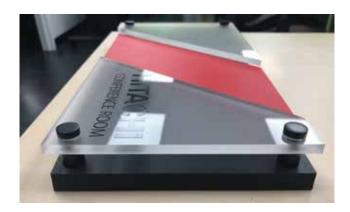

## Design Mock Up of Signs

Final Design of Sign

Frosted Acrylic Cut Out om CNC Out of 1" Frosted Acrylic

Black Backer Cut Out on CNC Out of 2" Black PVC

Hand Painted Hitachi Red Sign Dash Cut Out on CNC Out of 2" White PVC