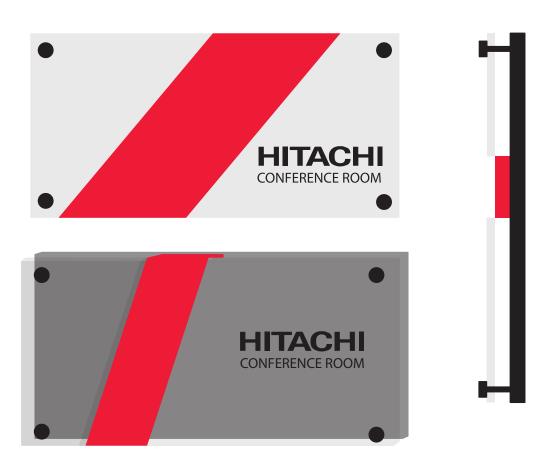

## Design Mock Up of Signs

Final Design of Sign

Frosted Acrylic Cut Out om CNC Out of 1" Frosted Acrylic

Black Backer Cut Out on CNC Out of 2" Black PVC

Hand Painted Hitachi Red Sign Dash Cut Out on CNC Out of 2" White PVC