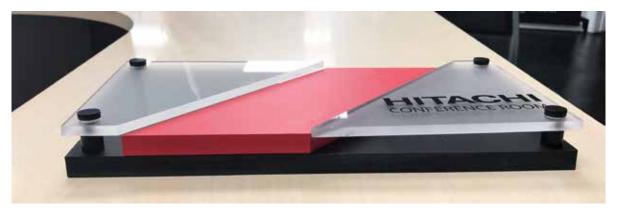

## Design Mock Up of Signs

Final Design of Sign

Frosted Acrylic Cut Out om CNC Out of 1" Frosted Acrylic

Black Backer Cut Out on CNC Out of 2" Black PVC

Hand Painted Hitachi Red Sign Dash Cut Out on CNC Out of 2" White PVC